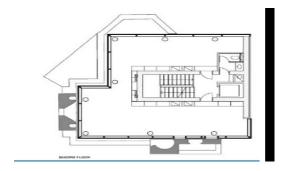

## officefinder.ro

# Office to let

## **Dem Dobrescu Offices**

Bucharest, Sector 1, 5 Dem Dobrescu St.



#### **Building information**

| Building status      | Existing     |
|----------------------|--------------|
| Year of construction | 2004         |
| Parking ratio        | To be agreed |
| Total building area  | 900 sq m     |

#### Commercial terms

| Office space*      | after login * |
|--------------------|---------------|
| Parking            | after login * |
| Service charge*    | after login * |
| Minimum lease term | after login * |
| Availability       | after login * |

\* Asking terms for m<sup>2</sup>/month

#### Location



#### Available space

Building completely leased



# office**finder.ro**

## Typical floor plan



### Public transport

Metro: M2 Bus: 226,300