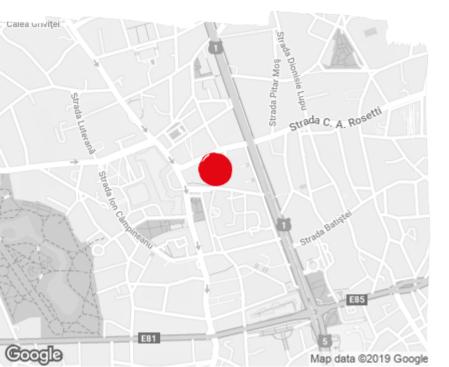

## officefinder.ro

# Office to let

## **Dem Dobrescu Offices**

Bucharest, Sector 1, 5 Dem Dobrescu St.



#### **Building information**

| Building status      | Existing     |
|----------------------|--------------|
| Year of construction | 2004         |
| Parking ratio        | To be agreed |
| Total building area  | 900 sq m     |

#### Commercial terms

| Office space*      | after login * |
|--------------------|---------------|
| Parking            | after login * |
| Service charge*    | after login * |
| Minimum lease term | after login * |
| Availability       | after login * |

\* Asking terms for m<sup>2</sup>/month

#### Location



#### Available space

Building completely leased



# office**finder.ro**

## Typical floor plan



### Public transport

Metro: M2 Bus: 226,300